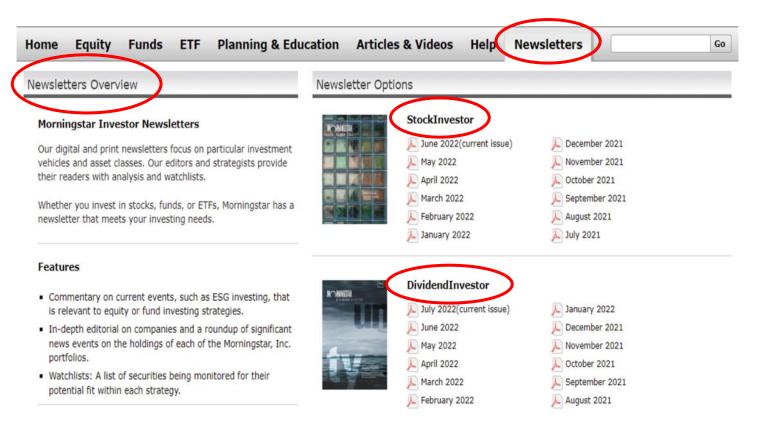

## **NEWSLETTERS**

Monthly newsletters on stocks, dividends, mutual funds, and ETFs can be viewed, printed, and saved.

## **Newsletters**