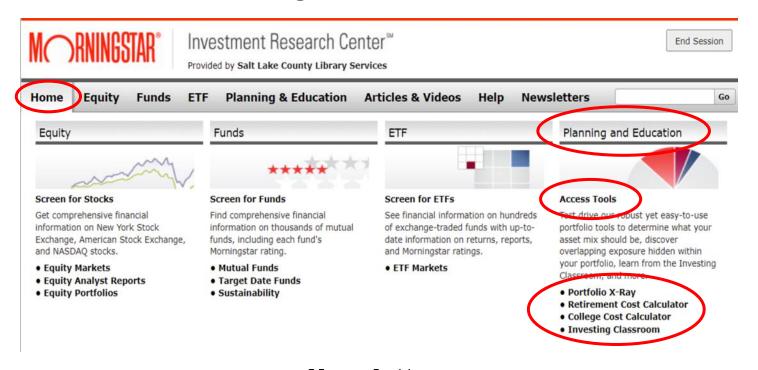

## PLANNING AND EDUCATION

Deepen your knowledge of investing with comprehensive trainings in the Investing Classroom. Utilize a suite of portfolio-planning tools and calculators to gain deeper insights into your investments and financial future.

## **Planning and Education Tools**